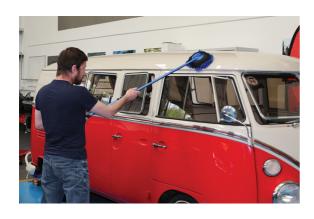

## **Extendable Microfibre Wash Mop**

Extendable microfibre wash mop with detachable, rotating head for vehicle or home use. The ultra absorbant microfibre mop collects dirt and dust with ease - perfect for windscreens, light commercials, caravans, boats, conservatories, tiled floors, bathrooms etc.