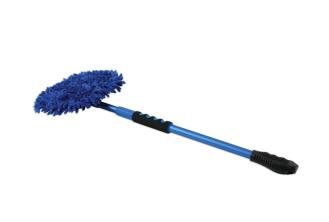

## **Extendable Microfibre Wash Mop**

Extendable microfibre wash mop with detachable, rotating head for vehicle or home use. The ultra absorbant microfibre mop collects dirt and dust with ease - perfect for windscreens, light commercials, caravans, boats, conservatories, tiled floors, bathrooms etc.

## **Additional Information**

- The extra long microfibre chenille fabric can be used for washing or drying, waxing, dusting and polishing.
- The 180° rotating head can be detached for hand use & the micro fibre cover can be removed for cleaning.
- The handle extends from 64 to 108cm.
- · Extra absorbant.
- Replacement mop covers available see Laser Part No. 7713.