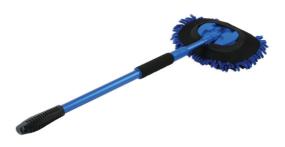

## **Extendable Microfibre Wash Mop**

Extendable microfibre wash mop with detachable, rotating head for vehicle or home use. The ultra absorbant microfibre mop collects dirt and dust with ease - perfect for windscreens, light commercials, caravans, boats, conservatories, tiled floors, bathrooms etc.

## **Additional Information**

- The extra long microfibre chenille fabric can be used for washing or drying, waxing, dusting and polishing.
- The 180° rotating head can be detached for hand use & the micro fibre cover can be removed for cleaning.
- The handle extends from 64 to 108cm.
- · Extra absorbant.
- Replacement mop covers available see Laser Part No. 7713.