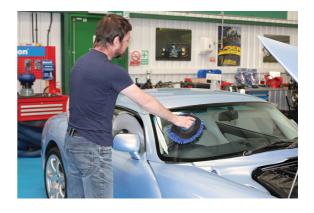

## **Extendable Microfibre Wash Mop**

Extendable microfibre wash mop with detachable, rotating head for vehicle or home use. The ultra absorbant microfibre mop collects dirt and dust with ease - perfect for windscreens, light commercials, caravans, boats, conservatories, tiled floors, bathrooms etc.

## **Additional Information**

- The extra long microfibre chenille fabric can be used for washing or drying, waxing, dusting and polishing.
- The 180° rotating head can be detached for hand use & the micro fibre cover can be removed for cleaning.
- The handle extends from 64 to 108cm.
- · Extra absorbant.
- Replacement mop covers available see Laser Part No. 7713.